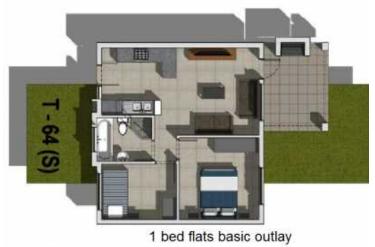

FINISHING â€" INTERIOR: Walls: - Plaster, Painted

Ceiling: Ground Floor - Concrete, Painted

Fisrt Floor - Concrete, Painted Second Floor - Isoboard, Painted

Floor finishing: Living Areas - Ceramic Tiles

Bedrooms - Ceramic Tiles Bathrooms - Ceramic Tiles

Kitchen Cupboards: - Melamine Cupboards with Granite Tops

Stoves: - Gas Stove, Electrical Ovens Geysers: - Standard Electrical (100L) Curtain rails: - Kershaw Rails (Double)

| ă <u>≿</u>                                           |
|------------------------------------------------------|
| usive<br>as                                          |
| apar<br>low                                          |
| tmer<br>as                                           |
| xclusive apartments for sale<br>m as low as R629,000 |
|                                                      |