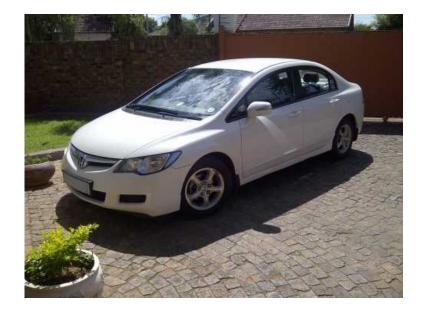

## Honda Civic 1.8 EXi (79900 R)

Location **Gauteng, Pretoria** https://www.freeadsz.co.za/x-211384-z

Honda Civic 1.8 EXi Automatic,

2006 Model,

This is a one owner vehicle from new,

Only 103000km with a full Service History,

Vehicle has Aircon, Power Steering, Electric Windows,

Reverse Park Sensors, Air Bags etc,

The Vehicle is Very Well Maintained with No Accident Damage

Or Respray of any kind.

R79900, Please Contact.

|                                        |       | 1                      |       |               |       |               |       |               |       |                        |       |               |       |                        |       |                        |       |               |       |
|----------------------------------------|-------|------------------------|-------|---------------|-------|---------------|-------|---------------|-------|------------------------|-------|---------------|-------|------------------------|-------|------------------------|-------|---------------|-------|
| 10000000000000000000000000000000000000 |       |                        |       | 製器            |       |               |       |               |       |                        |       |               |       |                        |       |                        | 總統    |               |       |
| https://www.f<br>84-z                  | Honda | https://www.fr<br>84-z | Honda | https://www.f | Honda | https://www.f | Honda | https://www.f | Honda | https://www.fr<br>84-z | Honda | https://www.f | Honda | https://www.fr<br>84-z | Honda | https://www.fr<br>84-z | Honda | https://www.f | Honda |
| reeadsz.c                              | Civic | reeadsz.c              | Civic | reeadsz.c     | Civic | .freeadsz.c   | Civic | reeadsz.c     | Civic | reeadsz.c              | Civic | reeadsz.c     | Civic | eeadsz.c               | Civic | eeadsz.c               | Civic | reeadsz.c     | Civic |
| o.za/x-2                               | 1.8   | o.za/x-2               | 1.8   | o.za/x-2      | 1.8   | o.za/x-2      | 1.8   | o.za/x-2      | 1.8   | o.za/x-2               | 1.8   | o.za/x-2      | 1.8   | o.za/x-2               | 1.8   | o.za/x-2               | 1.8   | o.za/x-2      | 1.8   |
| 2113                                   | EX    | 2113                   | EXi   | 2113          | EXi   | 2113          | ΕX    | 2113          | EX    | 2113                   | EX    | 2113          | EX    | 2113                   | EX    | 2113                   | EX    | 2113          | ×     |