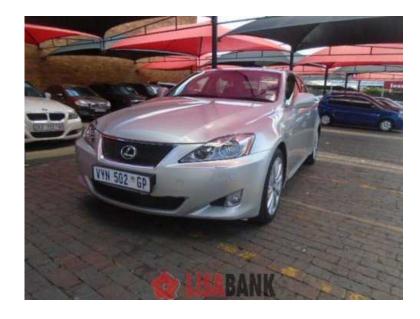

## **LEXUS IS 250 SE AT (114900 R)**

Location Gauteng, Johannesburg

https://www.freeadsz.co.za/x-211126-z

Stock Number: 9548

YOR: 2007

Mileage :195109 km Engine Size :2.5L Gearbox :Automatic

Fuel:Petrol

Body Style :SEDAN

Doors:5

Int Color :Black Ext Color :Silver Condition :used

Retail Price: R 123 000 Our Price: R 114 900

FEATURES- Number of seats 5, Parking sensors front and rear Interior design full leather, Air-conditioning standard, Alarm