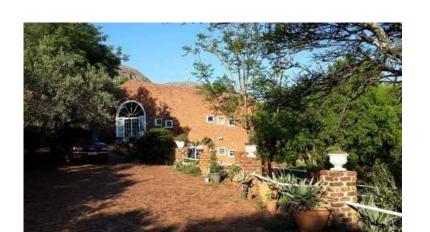

## 15 ha with 2 houses one flat and office against mountain, Breathtaking views (195000

Gauteng, Moot Location https://www.freeadsz.co.za/x-210253-z

15 ha with 2 houses one flat and office against mountain, Breathtaking views

15 hectares against the Magaliesburg mountains. Property was previously used for equestrian activities. Consists of two houses and flat, office and workers lodgings with own toilet. House 1 has 4 bedrooms (3 with bic), TV room, Lounge, dinning room, kitchen and three bathrooms. House 2 has 2 bedrooms, bath, TV room, lounge, scullery and laundry room. The flat had a bedroom kitchen and bath. 3 roomed office. 2 shallow boreholes together producing about 1200lph. Pond, unfinished lapa plus cement reservoir. Tasteful