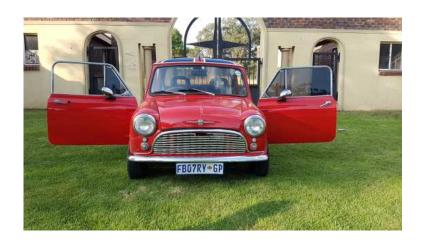

FREE ANS Z 🤐

1963 MIMI BAKKIE WITH RWC A GOOD RUNNER IN DAILY USE WITH 1275 CC ENGINE AND

|     | NIN                               | BAKKIE    |
|-----|-----------------------------------|-----------|
|     | https://www.freeadsz.co.;<br>82-z | ca/x-2101 |
|     | MINI                              | ВАККІЕ    |
|     | https://www.freeadsz.co.;<br>82-z | :a/x-2101 |
|     | MINI                              | BAKKIE    |
|     | https://www.freeadsz.co.:<br>82-z | :a/x-2101 |
|     | MINI                              | BAKKIE    |
|     | https://www.freeadsz.co.:<br>82-z | :a/x-2101 |
| 加加加 | MINI                              | BAKKIE    |
|     | https://www.freeadsz.co.:<br>82-z | :a/x-2101 |
|     | MINI                              | BAKKIE    |
|     | https://www.freeadsz.co.<br>82-z  | :a/x-2101 |
|     | MINI                              | BAKKIE    |
|     | https://www.freeadsz.co.;<br>82-z | za/x-2101 |
|     | MINI                              | BAKKIE    |
|     | https://www.freeadsz.co.:<br>82-z | za/x-2101 |
|     | MINI                              | BAKKIE    |
|     | https://www.freeadsz.co.<br>82-z  | :a/x-2101 |
|     | MINI                              | BAKKIE    |
|     | https://www.freeadsz.co.:<br>82-z | :a/x-2101 |