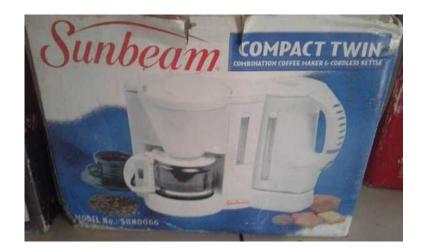

## Sunbeam compact twin coffee set (260 R)

Location **Gauteng, Vereeniging** https://www.freeadsz.co.za/x-210079-z

Sunbeam compact twin coffee set R260 Vereeniging, Gauteng contact me

|           | Sunbeam compact twin coffee               |
|-----------|-------------------------------------------|
|           | https://www.freeadsz.co.za/x-2100<br>79-z |
|           | Sunbeam compact twin coffee set           |
| 1 7427.55 | https://www.freeadsz.co.za/x-2100<br>79-z |
|           | Sunbeam compact twin coffee set           |
|           | https://www.freeadsz.co.za/x-2100<br>79-z |
|           | Sunbeam compact twin coffee set           |
|           | https://www.freeadsz.co.za/x-2100<br>79-z |
|           | Sunbeam compact twin coffee set           |
|           | https://www.freeadsz.co.za/x-2100<br>79-z |
|           | Sunbeam compact twin coffee set           |
|           | https://www.freeadsz.co.za/x-2100<br>79-z |
|           | Sunbeam compact twin coffee set           |
|           | https://www.freeadsz.co.za/x-2100<br>79-z |
|           | Sunbeam compact twin coffee set           |
| 1 10 - 16 | https://www.freeadsz.co.za/x-2100<br>79-z |
|           | Sunbeam compact twin coffee set           |
|           | https://www.freeadsz.co.za/x-2100<br>79-z |
|           | Sunbeam compact twin coffee set           |
|           | https://www.freeadsz.co.za/x-2100<br>79-z |