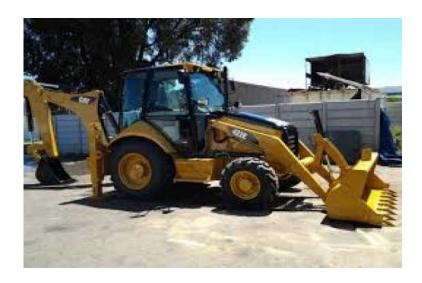

## TLB For Hire including Diesel - R2800.00 per day -OR - R1850.00 excluding Diesel (280)

Location Gauteng, Moot

https://www.freeadsz.co.za/x-209983-z

TLB for hire @R2800.00 per day including diesel. TLB for Hire @R1850.00 per day excluding diesel. Transport not included but can be arranged. We have Plant for rental. Contact me for any machine you may need. We gave a wide variety of machines for rental and I give discount if you rent machine for more than 3 days. ALL MACHINES INCLUDE OPERATOR AND DIESEL UNLESS YOU WANT US TO GIVE YOU A RATE WITHOUT DIESEL. We have the following machines:

- \*TLB
- \*GRADER
- \*FRONT END LOADER
- \*BOBCAT BIG & SMALL
- \*EXCAVATOR
- \*ROLLERS Ride On & Walk Behind
- \*TIPPER TRUCKS
- \*CRANE TRUCK
- \*4T TRUCK
- \* Water Truck
- \* SMALL PLANT Water Pump, Generator, Breakers, Rammers, Compactors ens Contact me today for a free quote. You can also find us on Facebook - Tyris Plant Hire Email Address: Shelaine@Tyris.co