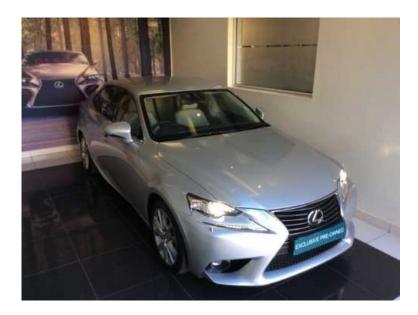

## LEXUS IS 200T 8 SPEEDTWIN SCROLL TURBO180KW (439900 R)

Location Gauteng, Midrand https://www.freeadsz.co.za/x-209751-z

Description: Lexus IS 200T Price: R 439900 INCL VAT Mileage: 13000 KM Model Year: 2016

TRANSMISSION: 8 SPEED automatic with paddle shifts ENGINE : 2.0L TWIN TURBO KW : 180 COLOUR: METALIC PLATINUM SILVER

FEATURES: HD Reverse camera, Sat navigation, PDC(front and rear), Dual heated and air conditioning seats, Dual climate control, Fully electric seats for driver and passenger including lumber support, Telescopic electric steering, Day time running lights ,Head lamp washers, 3 way drive mode select ,Blue tooth multimedia, 2 USB ports, Voice command, Key less entry and Key less start...