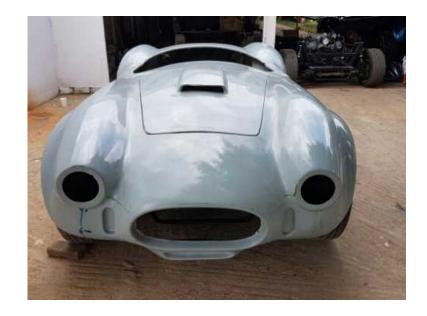

## **AC Cobra kit (70000 R)**

Location **Gauteng, Johannesburg** https://www.freeadsz.co.za/x-209595-z

AC Cobra kit.

MK V Body fitted with boot , bonnet and doors - Hinges included.

BMW chassi fitted with E36 back diff , brakes and steering wrack. Fully adjustable suspension.

Parts and accessories is available to complete the build .

Wheels and accessories not included.

Call for more information: 062 497 1336

Whatsapp for more information: 084 836

|                | 野松回   |              |          |              |       |              |           |              |       |              |       |              |          |              |       |              | 41        |              |          |
|----------------|-------|--------------|----------|--------------|-------|--------------|-----------|--------------|-------|--------------|-------|--------------|----------|--------------|-------|--------------|-----------|--------------|----------|
| https:<br>95-z |       | https:       |          | https:       |       | https:       |           | https:       |       | https:       |       | https:       |          | https:       |       | https:       |           | https:       |          |
| ://www.fre     | AC    | ://www.fre   | AC       | ://www.fre   | AC    | ://www.fre   | AC        | ://www.fre   | AC    | ://www.fre   | AC    | ://www.fre   | AC       | ://www.fre   | AC    | ://www.fre   | AC        | ://www.fre   | AC       |
| eadsz.co.za/   | Cobra | eadsz.co.za/ | Cobra    | eadsz.co.za/ | Cobra | eadsz.co.za/ | Cobra     | eadsz.co.za/ | Cobra | eadsz.co.za/ | Cobra | eadsz.co.za/ | Cobra    | eadsz.co.za/ | Cobra | eadsz.co.za/ | Cobra     | eadsz.co.za/ | Cobra    |
| x-2095         | Kit   | x-2095       | <u>~</u> | x-2095       | 즓     | ×-2095       | <u>ki</u> | x-2095       | 돲     | x-2095       | Ķ;    | x-2095       | <u>K</u> | x-2095       | 즟     | x-2095       | <u>Ki</u> | x-2095       | <u> </u> |