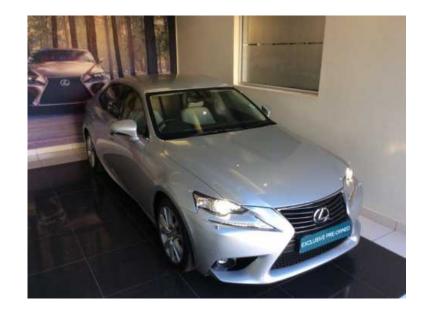

## LEXUS IS 200T EX TWIN TURBO8 SPEED180KW2016 (439900 R)

Location Gauteng, Midrand

https://www.freeadsz.co.za/x-209279-z

**DEALER-LEXUS MIDRAND** Description: Lexus IS 200T Price: R 439900 INCL VAT

Mileage: 13000 KM Model Year: 2016

TRANSMISSION: 8 SPEED automatic with paddle shifts

**ENGINE: 2.0L TWIN TURBO** 

KW: 180

COLOUR: METALIC PLATINUM SILVER

FEATURES: HD Reverse camera, Sat navigation, PDC(front and rear), Dual heated and air conditioning seats, Dual climate control, Fully electric seats for driver and passenger including lumber support, Telescopic electric steering, Day time running lights ,Head lamp washers,3 way drive mode select ,Blue tooth multimedia, 2 USB ports, Voice command, Key less entry and Key less start...