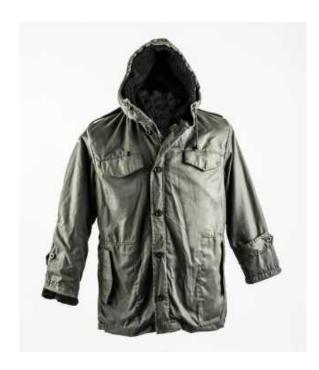

## German Parkas (1199 R)

Location **Gauteng, Moot** https://www.freeadsz.co.za/x-208743-z

www.wehrmachtgear.co.za

This warm and comfortable German Army parka is made of durable, impregnated cotton satin fabric. It fastens with a zipper and buttons, and features four front pockets with concealed button and flap, inner chest pocket, shoulder epaulets, German shoulder patch on both sides, bottom drawstring and a snorkel hood. Moreover it goes with warm, removable long-sleeved liner, which is suitable for autumn, winter and spring.

- \* Ideal for all outdoor pursuits
- \* Snorkel hood with drawstring
- \* Full length zipper and buttoned storm flap
- \* 4 flap pockets with flaps
- \* Inner chest pocket
- \* Shoulder epaulets
- \* German shoulder patch on both sides
- \* Bottom drawstring
- \* Adjustable cuffs with buttons
- \* Removable button-in liner
- \* Shell: 100% cotton satin
- \* Liner: 50% cotton, 50% acrylic
- \* Brand new