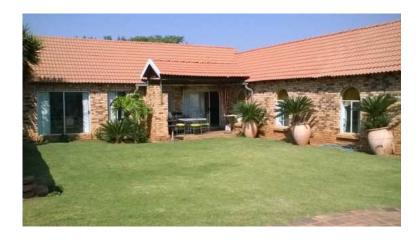

On the border of Pretoria and Hartbeespoort.

350+sq meter house, 4 bedrooms, 2 bathrooms, 2 large living rooms, large

kitchen + scullery, tiled roof, floor tiles right through. Double garage, carport, ample parking.

Lapa, with kitchenette and toilet and bar.

Swimming pool, boma, electric fencing, security all around house, 2 equipped boreholes and servants quarters.