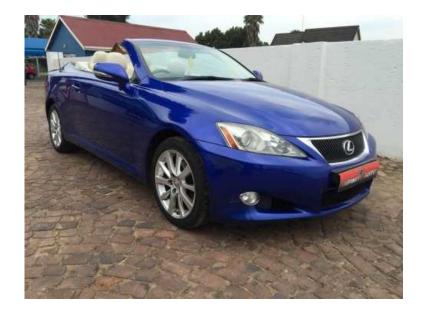

## 2010 lexus is 250c (219950 R)

Location Gauteng, Johannesburg

https://www.freeadsz.co.za/x-207927-z

lexus is 250 convertible auto

very low kilos only 58000 kms

navigation

pdc

Reverse camera

full service history

full house

a/c

p/s

e/w

leather seats

mags

bargain not to be missed

trade ins welcome

Immaculate condition

Finance available

Finance price will differ from cash price.please call for more queries.

for finance please send all documents to deskinfinitiauto@gmail.com  $\,$ 

terms and conditions apply!