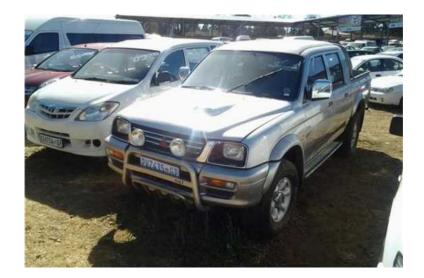

## Mitsubishi Colt 2.8TD 4X4 DC (59900 R)

Location **Gauteng, Vereeniging** https://www.freeadsz.co.za/x-207789-z

Radio/CD MP3,ABS,Mags,Power Steering,Electric Windows,Air Bags,Air Conditioning,Central Locking.We sell pre-ownbed vehicles in immaculate condition, affordable all paper work is in.