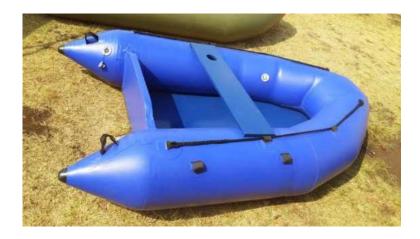

## rubber ducks build per customers requirements (3500 R)

Location Gauteng, Centurion

1) 2,2m: Takes 1 Person. Has 1 bench. Max 10hp = R 3 500.

2) 2,4m: Takes 1 person. Has 1 bench. Max 10hp = R 4 000.

3) 2,8m: Takes 1-2 persons. Has 2 benches. Max 10hp = R 4 500.

4) 3,2m: Takes 3-4 persons. Has 2 benches. Max 20hp = R 5 000.

5) 3,6m: Takes 3-4 persons. Has 2 benches. Max 20hp = R 5 500.

Includes: 1 Year Guarantee on workmanship, Rope Straps, 3 x Handles, Patch Kit, Valve Adaptor.

Extras: Set of Rod Holders on Transom = R 500.

V-Bottom: R 900.

Fixed Oars & Connector Fittings = R 1 200.

Cup Holders: R 85 each.

Prices Exclude VAT!

Can also supply Electronic 12V/24V/36V Trolling Motors. Ask for prices!