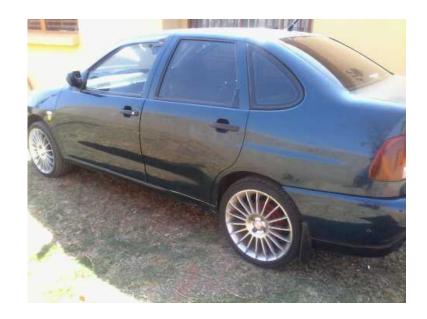

## Serious buyers Polo classic 1.8i

Location **Gauteng, Soshanguve** https://www.freeadsz.co.za/x-207112-z

Polo classic 1.8i full house 1998 model very fast, neat and reliable with new tires 17inch mag rim leather