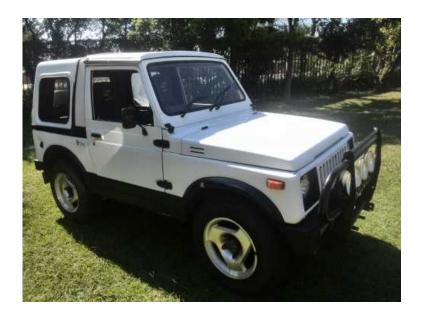

## Suzuki 4x4 SJ410 (48000 R)

Location Gauteng, Pretoria https://www.freeadsz.co.za/x-205922-z

Original engine. Great condition. Convertible canopy. Some cosmetic work to be done. Great for a.

|                          |        |                          |        |                          |        |                          |        |                          |        | -                        |        |                          |        |                          |        |                          |        |                          |        |
|--------------------------|--------|--------------------------|--------|--------------------------|--------|--------------------------|--------|--------------------------|--------|--------------------------|--------|--------------------------|--------|--------------------------|--------|--------------------------|--------|--------------------------|--------|
|                          |        |                          |        | 566                      |        |                          |        |                          |        |                          |        |                          |        |                          |        |                          |        |                          |        |
| https://www.free<br>22-z | Suzuki |
| adsz.co.za               | 4x4    |
| a/x-2059                 | SJ410  |