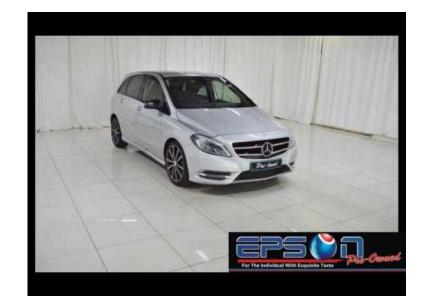

## B180 Cdi BE at (249900 R)

Location **Gauteng, Midrand** https://www.freeadsz.co.za/x-205711-z

2013 year model with 127000km on 1000km or 30 day delivery.

|    | B180 https://www.fr | Cdi<br>eadsz.cc | BE<br>.za/x-205 | at at      |
|----|---------------------|-----------------|-----------------|------------|
| 廻  | B180                | Cdi             | BE              | at         |
|    | https://www.fr      | eadsz.cc        | o.za/x-205      | 57         |
|    | B180                | Cdi             | BE              | at         |
|    | https://www.fr      | eadsz.cc        | o.za/x-205      | 57         |
|    | B180                | Cdi             | BE              | <u>a</u> t |
|    | https://www.fre     | eadsz.cc        | o.za/x-205      | 57         |
|    | B180                | Cdi             | BE              | at         |
|    | https://www.fr      | eadsz.cc        | o.za/x-205      | 57         |
|    | B180                | Cdi             | BE              | at         |
| 4  | https://www.fr      | eadsz.cc        | o.za/x-205      | 57         |
|    | B180                | Cdi             | BE              | 핦          |
|    | https://www.fr      | eadsz.cc        | o.za/x-205      | 57         |
| 際回 | B180                | Cdi             | BE              | ਲੋ         |
|    | https://www.fr      | eadsz.cc        | o.za/x-205      | 57         |
|    | B180                | Cdi             | BE              | at         |
|    | https://www.fr      | eadsz.cc        | o.za/x-205      | 57         |
|    | B180                | Cdi             | BE              | at         |
|    | https://www.fru     | eadsz.cc        | o.za/x-205      | 57         |