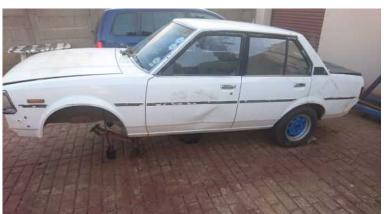

## RWD Toyota Corolla for sale or to swop for rotary beetle (15000 R)

Location Gauteng, Moot

https://www.freeadsz.co.za/x-204807-z

RWD Toyota Corolla for sale. Was project car but no time to finish.

Complete body with no major accidents.

Complete 1600 front suspension with all new rubbers, shock mount rubbers and shocks

New rear shocks

New side shaft bearings for diff

New front light beading's and corner lights

New flicker lenses

New 13" tyres(STD)

Car need to be sprayed and assembled

Some of other parts like windscreen, R/F fender, L/F door need to be replaced but parts are available except windscreen.

Boot lid needs to be repaired

Car do have papers but is a year behind while it was standing for restoration

Very good project car

Urgent sale or to swop for Rotary Beetle

Contact

Toyota

ð

ರ ₫

Toyota

Corolla