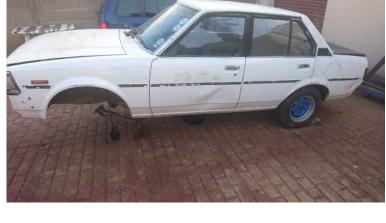

## RWD Toyota Corolla for sale or to swop for rotary beetle (15000 R)

Location Gauteng, Moot

https://www.freeadsz.co.za/x-204807-z

RWD Toyota Corolla for sale. Was project car but no time to finish.

Complete body with no major accidents.

Complete 1600 front suspension with all new rubbers, shock mount rubbers and shocks

New rear shocks

New side shaft bearings for diff

New front light beading's and corner lights

New flicker lenses

New 13" tyres(STD)

Car need to be sprayed and assembled

Some of other parts like windscreen, R/F fender, L/F door need to be replaced but parts are available except windscreen.

Boot lid needs to be repaired

Car do have papers but is a year behind while it was standing for restoration

Very good project car

Urgent sale or to swop for Rotary Beetle

Contact

Toyota

ð

ರ ₫

Toyota

Corolla