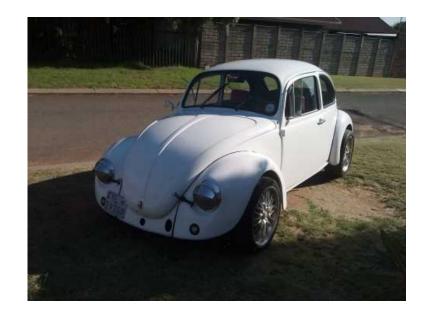

## Beetle Hot Rod (26000 R)

Location **Gauteng, Pretoria** https://www.freeadsz.co.za/x-204484-z

1500 Datsun Motor, new motor is on the papers, new interior 17" rims, nice paint Job. papers in order and on the road. daily runner.

drives very well and a fuel saver, sounds.

|       | Beetle                    | Hot          | Rod    |
|-------|---------------------------|--------------|--------|
|       | https://www.freea         | ldsz.co.za/) | ·-2044 |
| a,    | Beetle                    | Hot          | Rod    |
| 回数的规则 | https://www.freea<br>84-z | ıdsz.co.za/  | (-2044 |
|       | Beetle                    | Hot          | Rod    |
|       | https://www.freea         | ıdsz.co.za/  | (-2044 |
|       | Beetle                    | Hot          | Rod    |
|       | https://www.freea         | ıdsz.co.za/  | (-2044 |
|       | Beetle                    | Hot          | Rod    |
|       | https://www.freea         | ıdsz.co.za/  | ·-2044 |
| 迴     | Beetle                    | Hot          | Rod    |
|       | https://www.freea         | ıdsz.co.za/  | (-2044 |
|       | Beetle                    | Hot          | Rod    |
|       | https://www.freea         | ıdsz.co.za/  | ·-2044 |
|       | Beetle                    | Hot          | Rod    |
|       | https://www.freea<br>84-z | ıdsz.co.za/> | (-2044 |
| 聖     | Beetle                    | Hot          | Rod    |
|       | https://www.freea         | ldsz.co.za/  | (-2044 |
|       | Beetle                    | Hot          | Rod    |
|       | https://www.freea<br>84-z | ıdsz.co.za/x | (-2044 |
|       |                           |              |        |