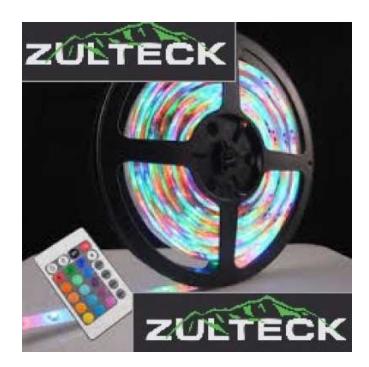

## LED STRIP LIGHTS 4.8WM (220 R)

Location Gauteng, Pretoria https://www.freeadsz.co.za/x-20419-z

PRICES ARE SUBJECT TO CHANGE WITHOUT PRIOR NOTICE

PLEASE NOTE: PRICES ARE EXCLUSIVE OF VALUE ADDED TAX (VAT)

LED STRIP LIGHTS 4.8W/M

- 5 Meters
- Red, Green, Blue & White
- Remote Included
- Low power consumption, Super-bright but running with low temperature
- All the light spread and completely smooth, luminous very even
- Every 3-LEDS cutable without damaging the rest strips, according to your needs
- Self-adhesive back with Adhesive tape for secure and easy application
- High intensity and reliability
- Long lifespan +-50,000 hours