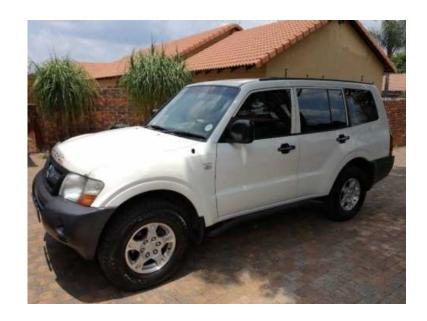

## 2005 Mitsubishi Pajero 5-door 3.2 GLX. Super Select (115000 R)

Location **Gauteng, Pretoria** https://www.freeadsz.co.za/x-202795-z

2005 Mitsubishi Pajero 5-door 3.2 GLX. Super Select, Rear Diff Lock, Climate Control Aircon, Airbags, CD player, Dual Battery system and all other standard features. Detailed service history. 284000km. Car is in a good, fully working condition and in daily use Contact 0845855509