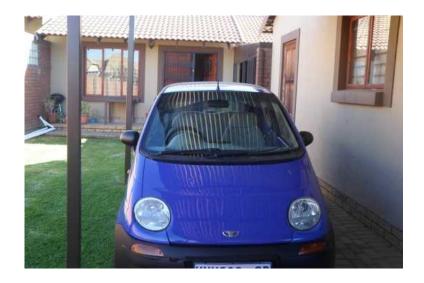

## FREE WS Z:22 BARGAIN Fuel Efficiant Reliable Car quotTown amp Long Distance Usequot (32000 F

Location Gauteng, Johannesburg https://www.freeadsz.co.za/x-202592-z

Drive Away Bargain!

Extremely Fuel Efficient (4 Door / Hatch Back Car)

"Perfect for Town Use, Student or Family"

Vehicle is in Daily Use (Lady Owner / Driver)

"Selling as Owner Upgraded"

"Licensing in order, Valid until Jan 2018"

Features:

Radio "Front Loader" CD Player with Remote (JVC) MAGS (TSW) & TYRES (Continental) Gear lock (Esco) "Built In" Steering Lock Aircon

Mechanically Sound (Serviced in January 2017) Interior is in Fair Condition. Bodywork is in Fair Condition "Slight Damage on Rear Door" New Battery (Willard)

| nttps://ww<br>92-z                        | BARGAIN<br>Reliable Ca<br>Long Dis          |
|-------------------------------------------|---------------------------------------------|
| w.free                                    | AIN<br>Car<br>Dista                         |
| eadsz.                                    | <u> </u>                                    |
| nttps://www.freeadsz.co.za/x-2029<br>92-z | =uel Efficiant<br>quotTown am<br>∩ce Usequo |