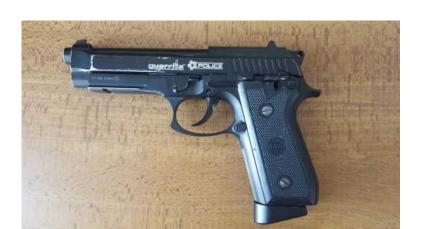

## KWC Guerilla Police C02 Gas Gun (1200 R)

Location **Gauteng, Johannesburg** https://www.freeadsz.co.za/x-202506-z

I am Selling my KWC Guerilla Police C02 Gas gun, it is the replica model of the M92 Beretta. Has a full blow back feature and guide rail for attachments. Will come with some gas and 4.5mm BB Pellets. NO!!