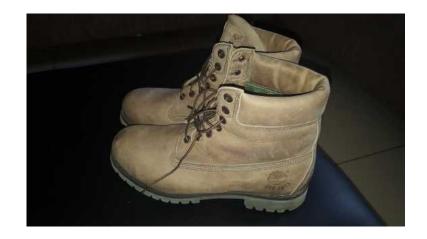

## original timberland boot grey in color perfect almost brand new condition (1600 R)

Location Gauteng, Pretoria https://www.freeadsz.co.za/x-202495-z

have got an original timberland boot grey color authencity proven signed on the inner of the boot in almost brand new condition size 11 for sale plus this is a cash at hand face to face sale no other means will be acceeted price is the best ever.