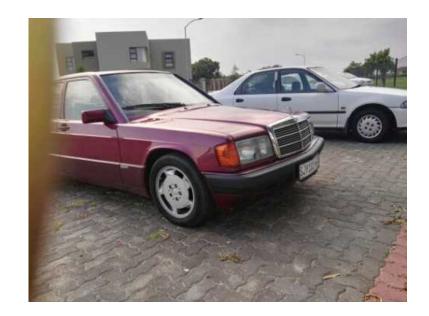

## 1993 190E 2.3 Sportline (42500 R)

回绕中间

回路級回

回網空间

Location **Gauteng, Midrand** https://www.freeadsz.co.za/x-201788-z

回路幾回

回網空间

Mint condition classic merc, has full factory fitted leather interior, air con and power steering, central locking ,the car has never been Resprayed. Has to be seen to believe it. Engine has never been tempered with and its sitting on 319000km