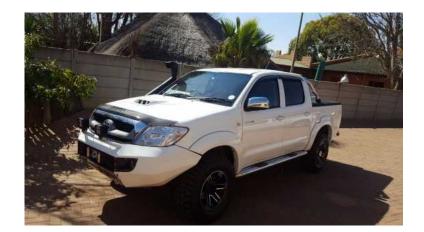

## Lynx Bikini cut bumper (22000 R)

Location **Gauteng, Bronkhorstspruit** https://www.freeadsz.co.za/x-201538-z

I have a complete Lynx 4x4 bikini cut bumper, 5mm bash plate (under engine) and a 8000 ekw winch for sale for a 2010 Toyota hilux. The winch was never used and the bumper is 6 months old. Had it my bakkie but had the vehicle.