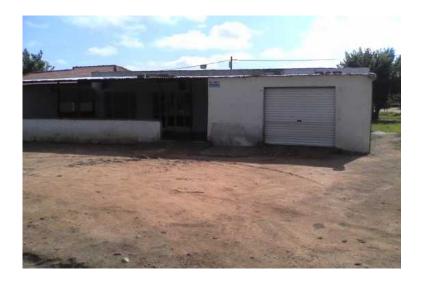

## Tavern and Hardware for Sale (450000 R)

回淡彩画

回線然回

回数区间

Location **Gauteng, Pretoria** https://www.freeadsz.co.za/x-201240-z

回数据回

回绕弹回

回然然间

回数据回

回激激:回

Tavern and Hardeware To Let next to Tswaing Crater few kilometres from Soshanguve. Total turnover of +-R90000 pm. Dont hesitate the buziness is doing very well, surrounded by potential clients and just next to Soutpan main.