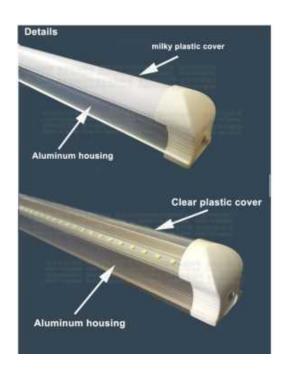

## T8 5 Foot.20W Led Tube intergrated housing 220V- (Clear or Frosted Cover) (110 R)

Gauteng, Vereeniging Location https://www.freeadsz.co.za/x-200826-z

Led T8 integrated Tube

Product Name: T8 integrated Led Tube

Voltage: 170-265 Length 1,5M Color COOL White Lifespan 35 000hours

Beam Angle 180 degree Cover clear

| <br>htt<br>26 | O ii _ |
|---------------|--------|

| 8 5 Foot.20W Lecergrated housing lear or Frosted |  |
|--------------------------------------------------|--|
| Foot<br>ed<br>or                                 |  |
| ŏ                                                |  |
|                                                  |  |
| 20W L<br>housing<br>Frosted                      |  |
| V<br>Isir<br>ste                                 |  |
| d G                                              |  |