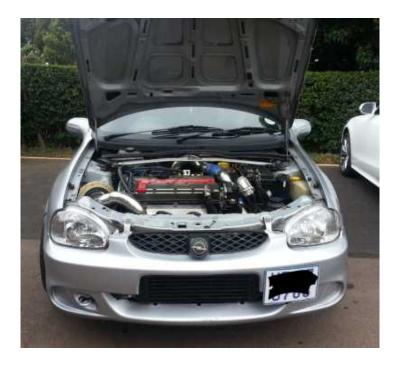

## opel corsa 2l 16v turbo (55000 R)

Location Gauteng, Vereeniging https://www.freeadsz.co.za/x-200585-z

2002 corsa sport. Car has had a full 2l 16v turbo conversion. Specs are as follows. 2l 16v superboss motor. 550cc injectors Front mount cooler Custom boost pipes 63mm exhaust Ts pistons Scat rods Ts turbo 255lh fuel pump Adjustable fuel regulator Oil cooler Bigger radiator Bigger fan Arp headbolts Cometic gasket Dicktator 60 2 management F20 lsd gearbox Copper clutch Bigger brakes front+rear discs. 17inch wheels Still has powersteering just no aircon. Have all the slips for work done up to around 90k. No time wasters or joy rides. Car is used daily and more the 20000km done after the conversion. Car is serviced