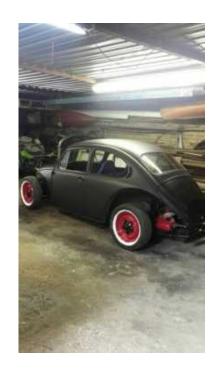

## Rat Rod Beatle (13000 R)

Location **Gauteng, Johannesburg** https://www.freeadsz.co.za/x-200552-z

Running condition Rat Rod. Papers. Road.

|             |        |                |        |                |        |                |        |                |        |                |        |                |        |                |        | L.C.           | 碧      |                | 温暖     |
|-------------|--------|----------------|--------|----------------|--------|----------------|--------|----------------|--------|----------------|--------|----------------|--------|----------------|--------|----------------|--------|----------------|--------|
| https:      |        | https:<br>52-z |        | https:<br>52-z |        | https:<br>52-z | -      | https:<br>52-z |        |
| //www.fre   | Rat    | //www.fre      | Rat    | //www.fre      | Rat    | //www.fre      | Rat    | //www.fre      | Rat    | //www.fre      | Rat    | //www.fre      | Rat    | //www.fre      | Rat    | //www.fre      | Rat    | //www.fre      | Rat    |
| eadsz.c     | Rod    | eadsz.c        | Rod    | eadsz.c        | Rod    | eadsz.c        | Rod    | eadsz.c        | Rod    | eadsz.c        | Rod    | eadsz.co       | Rod    | eadsz.c        | Rod    | eadsz.c        | Rod    | eadsz.c        | Rod    |
| o.za/x-2005 | Beatle | o.za/x-2005    | Beatle | o.za/x-2005    | Beatle | o.za/x-2005    | Beatle | o.za/x-2005    | Beatle | o.za/x-2005    | Beatle | o.za/x-2005    | Beatle | o.za/x-2005    | Beatle | o.za/x-2005    | Beatle | o.za/x-2005    | Beatle |