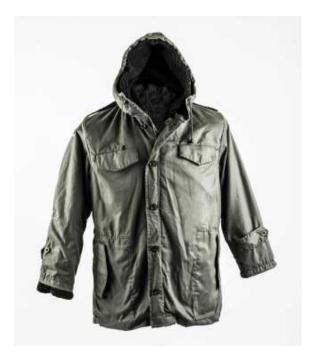

## German Parkas (899 R)

free 🞎 🛛 🕄

Gauteng, Moot

This warm and comfortable German Army parka is made of durable, impregnated cotton satin fabric. It fastens with a zipper and buttons, and features four front pockets with concealed button and flap, inner chest pocket, shoulder epaulets, German shoulder patch on both sides, bottom drawstring and a snorkel hood. Moreover it goes with warm, removable long-sleeved liner, which is suitable for autumn, winter and spring.

- \* Ideal for all outdoor pursuits
- \* Snorkel hood with drawstring
- \* Full length zipper and buttoned storm flap
- \* 4 flap pockets with flaps
- \* Inner chest pocket
- \* Shoulder epaulets
- \* German shoulder patch on both sides
- \* Bottom drawstring
- \* Adjustable cuffs with buttons
- \* Removable button-in liner
- \* Shell: 100% cotton satin
- \* Liner: 50% cotton, 50% acrylic
- \* Brand new
- \* Olive green or