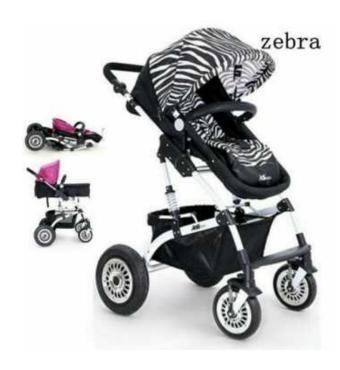

## 2016 Newborn Carriage InfantPram (2500 R)

Location Gauteng, Pretoria https://www.freeadsz.co.za/x-199485-z

Features: Adjustable Back Rest, Adjustable Handles, Adjustable Leg Rest, All Terrain, Auto-Locking, Basket, Bassinet/Carrycot, Carry Handle, Cup Holder, Five-point Harness, Folding, Hand Brake, Hanging Bag, Hood/Canopy, Integrated Brake System, Lockable Swivel Wheels, Reversible, Travel System