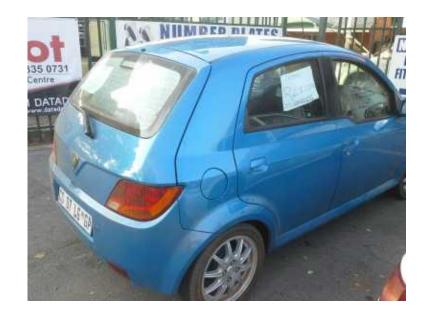

## 2006 proton savy (45000 R)

Location **Gauteng, Vereeniging** https://www.freeadsz.co.za/x-199238-z

Proton very beautiful very reliable airbags reverse sensors electric windows and very fuel efficient also comes with superb