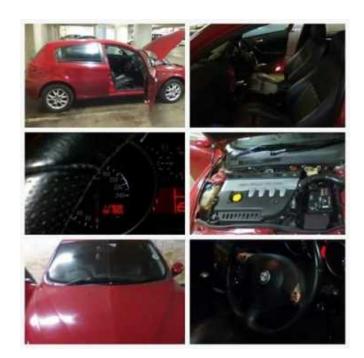

## Alfa romeo (45000 R)

Location **Gauteng, Midrand** https://www.freeadsz.co.za/x-199092-z

Alfa Romeo 1.9 JTD manual, Full house, Interior leather and cruise

| https://www.freeadsz.co.<br>92-z | Alfa  | Alla Alla https://www.freeadsz.co. | 92-z      | Alfa | Alfa  https://www.freeadsz.co. 92-z | Alfa  https://www.freeadsz.co. 92-z | Alfa https://www.freeadsz.co. | Alfa  https://www.freeadsz.co. 92-z | Alfa  https://www.freeadsz.co. 92-z | Alfa  https://www.freeadsz.co. 92-z | Alfa  https://www.freeadsz.co. 92-z |
|----------------------------------|-------|------------------------------------|-----------|------|-------------------------------------|-------------------------------------|-------------------------------|-------------------------------------|-------------------------------------|-------------------------------------|-------------------------------------|
| za/x-1990                        | romeo | romeo<br>za/x-1990                 | za/x-1990 | , 7  | romeo<br>za/x-1990                  | romeo<br>za/x-1990                  | romeo<br>za/x-1990            | romeo<br>za/x-1990                  | romeo<br>za/x-1990                  | romeo<br>za/x-1990                  | romeo<br>za/x-1990                  |