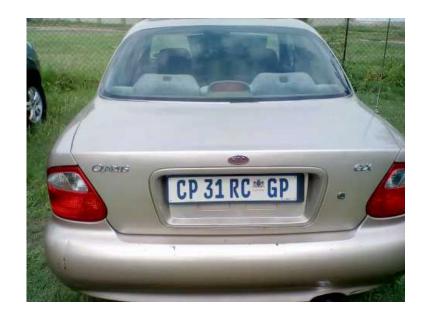

## **Kia Clarus (29000 R)**

Location **Gauteng, Moot** https://www.freeadsz.co.za/x-198842-z

Kia Clarus R29 000 Model: 2000

Colour: Gold (Champaigne)

Good for family.
For more information
Call Pieter

|     | Kia                      | a Clarus          | SD  |
|-----|--------------------------|-------------------|-----|
|     | https://www.fre          | eadsz.co.za/x-198 | 88  |
|     | Kia                      | a Clarus          | Sn. |
|     | https://www.fre          | eadsz.co.za/x-1   | 988 |
|     | Kia                      | a Clarus          | Sn. |
|     | https://www.free<br>42-z | adsz.co.za/x-1    | 988 |
| 温を  | Kie                      | a Clar            | Sn. |
|     | https://www.fre          | eadsz.co.za/x-198 | 988 |
|     | Kia                      | a Clar            | sn. |
|     | https://www.fre          | eadsz.co.za/x-198 | 988 |
| 恩經濟 | Ā                        | a Claru           | Sn. |
|     | https://www.fre          | eadsz.co.za/x-198 | 988 |
|     | Kia                      | a Clarus          | Sn. |
|     | https://www.fre<br>42-z  | eadsz.co.za/x-198 | 988 |
|     | <b>⊼</b>                 | a Claru           | Sn. |
|     | https://www.fre          | eadsz.co.za/x-198 | 988 |
|     | X.<br>a                  | a Clar            | Sn. |
|     | https://www.fre          | eadsz.co.za/x-198 | 88  |
|     | X.ia                     | a Clarus          | Sn. |
|     | https://www.fre<br>42-z  | eadsz.co.za/x-198 | 88  |