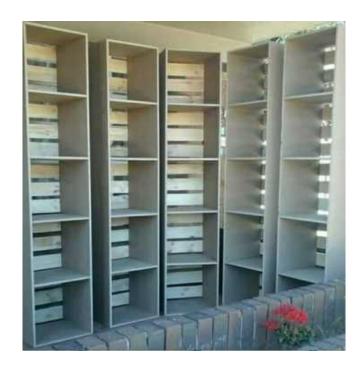

## **Backpack shelves**

Location **Gauteng, Johannesburg** https://www.freeadsz.co.za/x-198490-z

## Backpack shelves

300 x 350 x 300 per compartment size

10 compartment R1000 . Painted R1200

15 compartment R1200 . Paintee R1400

20 compartment R1500 . Painted R1700

All colours avail except whiteInbox or whatsapp 0712416935

Delivery options to most areas

Based in boksburg

| 回 | Backpack                         | shelves   |
|---|----------------------------------|-----------|
|   | https://www.freeadsz.co.         | za/x-1984 |
|   | Backpack                         | shelves   |
|   | https://www.freeadsz.co.<br>90-z | za/x-1984 |
|   | Backpack                         | shelves   |
|   | https://www.freeadsz.co.<br>90-z | za/x-1984 |
|   | Backpack                         | shelves   |
|   | https://www.freeadsz.co.<br>90-z | za/x-1984 |
|   | Backpack                         | shelves   |
|   | https://www.freeadsz.co.<br>90-z | za/x-1984 |
| 聖 | Backpack                         | shelves   |
|   | https://www.freeadsz.co.         | za/x-1984 |
|   | Backpack                         | shelves   |
|   | https://www.freeadsz.co.         | za/x-1984 |
|   | Backpack                         | shelves   |
|   | https://www.freeadsz.co.<br>90-z | za/x-1984 |
|   | Backpack                         | shelves   |
|   | https://www.freeadsz.co.         | za/x-1984 |
|   | Backpack                         | shelves   |
|   | https://www.freeadsz.co.<br>90-z | za/x-1984 |