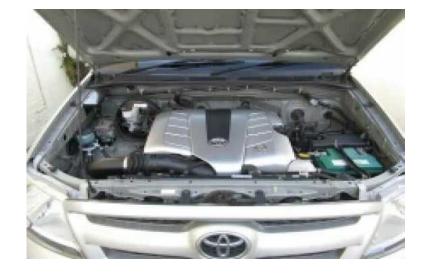

## **Lexus v8 Conversions**

Location **Gauteng, Pretoria** https://www.freeadsz.co.za/x-197990-z

We Specialise in Lexus V8 Conversions.

We use the latest Lexus out. The Lexus 4.3L VVT-I.

We can make it 4x4 or 4x2 in Manual or Automatic.

We can do the conversion to just about any vehicle out there. Toyota, Land Rover, BMW, MERCEDES, JEEP, FORD. Just to name a few. If your vehicle is not listed. Please dont hesitate to contact us.

We are in Pretoria. But can transport your Vehicle from and to anywhere in and around South Africa. So if you are not from Pretoria its no problem.