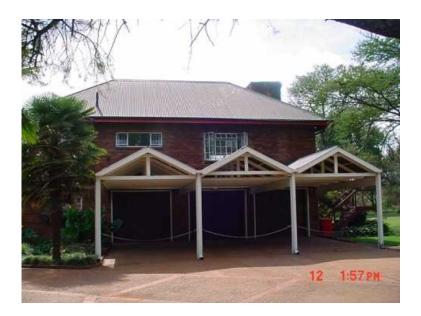

## **FREE MS Z 2** Do you need a BIG store to work from PLUS a house etc (2700000 R)

Location Gauteng, Pretoria https://www.freeadsz.co.za/x-197923-z

Look no more! This 2,397ha plot in Rynoue has a big house with 4 bedr, 3 bathr, 3 living areas, study, big kitchen to dream of, aircons, fireplace, big built in bar, pool table, 3 garages, 3 c/ports, 2 lockup sheds, BIG storeroom that can be used as a workshop - with own entrance, alarm systems, beams, generator, pool with braai area , lapa with big pond with koi fish, PRICE REDUCED, owner relocating. Also a separate flat with kitchen living area, 2 bedr. Own entrance. Dont miss out on this one! Appr. 8km from Zambesi Road. To view, phone Hettie