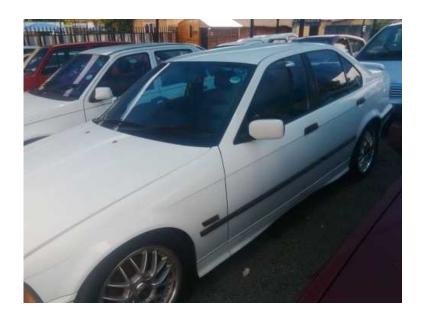

## 1994 BMW 325i AT (55000 R)

Location Gauteng, Midrand https://www.freeadsz.co.za/x-197788-z

free 🌆 🛛 👭

Car is in in standard condition. Interior and Exterior in excellent condition and still very neat.