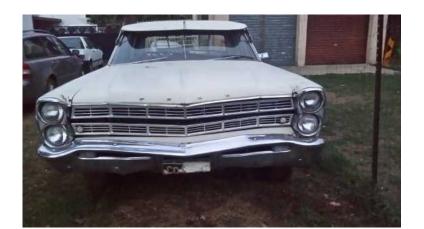

## Ford Fairlaine Galaxy Custom 500 Sedan (45000 R)

回戏回

Location **Gauteng, Vereeniging** https://www.freeadsz.co.za/x-197717-z

Very limited edition manufactured, very scarce with it's otiginal exterior sun cappie or visor, also has it's original interior aluminium rear window louver in, all lights, glass, mirrors and lights are in, has original wheel caps on, has manual gearbox in and radiator in, no engine and no papers, this is a restorers dream,