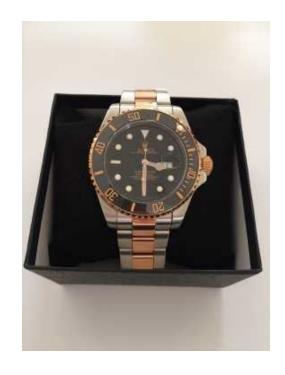

## Rolex Submariner two tone - AAA Grade replica (2300 R)

Gauteng, Johannesburg Location

https://www.freeadsz.co.za/x-197135-z

Rolex Submariner- Over night delivery. Visit our website www.perfectwatches.co.za

Black Dial

High grade quality.

Japanese Miyota movement.

**Brand New** 

A true classic - built to high exacting standards.

A fully functioning replica of the original.

Classy and classic design and styling

Excellent build quality

Over night delivery to door. Pictures of actual watch.

http://www.perfectwatches.co.za/product-page/f150b16a-79ef-ef81-50f9-22e2df631822

Call or Whatsapp Clint on.