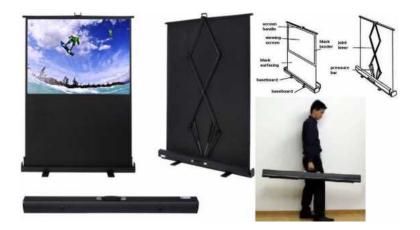

## ScenaPullUpProjectorScreen100Inches-2mX1.5m (3726 R)

Location Gauteng, Midrand https://www.freeadsz.co.za/x-196921-z

Stock Code: PLV200 / 22 in stock

The Esquire PLV200 Scena Pull-Up Floor standing Projector Screen 2m x 1.5m (100 inches)- Standard 4:3 Video Format provides a perfect platform to create your very own Home Theatre Experience or Business Presentation Screenings. It is also ideal for PC-based presentations and general purpose video use in a small room. The PVC Matte White screen offers a gain factor of 1.2 (Low light Reflection Rating) making this suitable for LED, LCD and DLP projectors. The high-quality screen offers an aspect ratio of 4:3 for Video Format screen viewing.

The 2m x 1.5m (100 inches) floor standing PullUp projection screen is mounted on a height adjustable frame which can be fully retracted into a handy, compact carry system making this easy for transportation and storage. It is ideal for use in the home and on the move - the floor standing/freestanding feature of the product means the product can go just about anywhere, without the need for tools and damaging the walls with screws and hooks. This screen is a suitable size for transport in most cars

•Free standing projector screen, no need to wall-mount nor ceiling-mount •Easy to Transport and Easy Two steps Set Up

•Easy to operate with aluminium structure

•Screen surface can be wiped with mild detergent or water

## Housing

•The screen features a heavy duty, scratch-resistant metal case in black.

•The screen housing is supported on the ground by two sets of feet providing a very stable screen.

•The floor standing projection screen is mounted on a height adjustable frame

•Which can be fully retracted into a handy, compact carry system making this easy for transportation and storage

•The screen may be collapsed into the housing for safe transportation avoiding many of the problems associated with tripod systems.

•Comes with a convenient carry handle.

We are a distributor of all trusted brands with a warehouse in Cape Town, Durban, Midrand and Port Elizabeth.

Deliver through Courier Direct after payment cleared. Or pick up at.