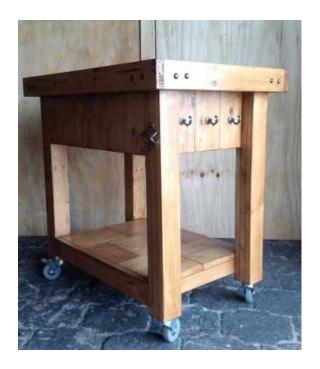

## **FREE MS Z:** Braai Trolley Farmhouse series 900 Mobile -Stained (3400 R)

Location Gauteng, Johannesburg https://www.freeadsz.co.za/x-195854-z

Very nice mobile lightly Teak stained braai trolley. A bottle opener and decorative hangers for thongs etc. rounds it of beautifully. May be ordered with an extra shelf. Can also be used as a Kitchen Island as well as a server, dresser or display unit if castors are removed. Small enough to fit on all patios or in kitchens, yet big enough for all braai accessories and/or wicker baskets etc.

DIMENSIONS

Length: 900mm

Width: 600mm

Height: 900mm

Also available Raw or in customized sizes as well as various stains and white wash techniques. Contact Johann for.