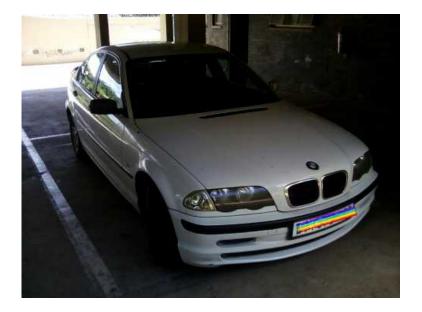

## BMW 318i E46 2000 neat condition (49500 R)

Gauteng, Johannesburg Location

https://www.freeadsz.co.za/x-195822-z

Hi I'm selling a well looked after BMW it has:

Aircon

Power steering

Leather seats

CD shuttle/radio

Electric windows/mirrors

5 Piece rim set

Spare wheel and jack/tools

Central locking

Spare key

ABS

Airbags

FSH

Reason for selling is to upgrade Please no chance takers or time wasters. please contact david

| z-z                      |
|--------------------------|
| tps://www.freeadsz.co.za |
| - 5                      |
| _ ≥                      |
| . ≥                      |
| >                        |
| _ <                      |
| _ ⇒                      |
| · Φ                      |
| Φ                        |
| <u> </u>                 |
| 1 %                      |
| ΙÑ                       |
|                          |
| l ö                      |
| i ii                     |
| 1 6                      |