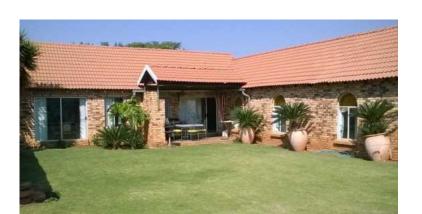

## Plot for sale with 4 bedroom house and 275 pomegrenade trees (0 R)

Gauteng, Moot Location https://www.freeadsz.co.za/x-195716-z

Plot for sale with 250 irrigated pomegrenade trees.

Potential income per annum could be R50000-100000+ and there is enough space to double the capacity.

On the border of Pretoria and Hartbeespoort.

350+sq meter house, 4 bedrooms, 2 bathrooms, 2 large living rooms, large

kitchen + scullery, tiled roof, floor tiles right through.

Lapa, with kitchenette and toilet and bar.

Swimming pool, boma, electric fencing, security all around house, 2 equipped boreholes and servants quarters.

Priced to go at R2,150 000 neg

Rent to own option may be considered with substantial

https://www.freeadsz.co.za/x-1957 16-z