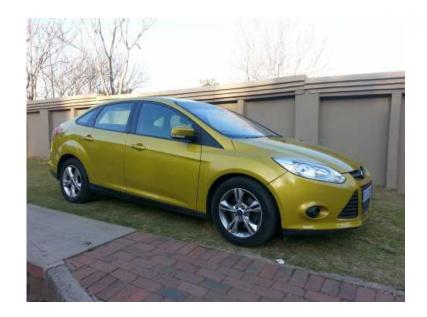

## 211 ford focus 2.0 gdi at (89000 R)

Location **Gauteng, Johannesburg** https://www.freeadsz.co.za/x-195672-z

•Air-Conditioning •Anti-Lock Braking System (ABS) •Auto Lights and Wipers .Blietooth •CD Frontloader •Central Locking •Cruise Control •Electric Windows •Electronic Stability Program (ESP) •Mags/Alloy Wheels •Power