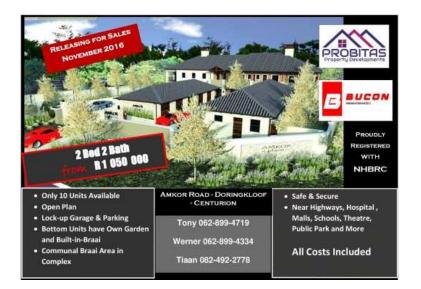

## EXCLUSIVE NEW DEVELOPMENT IN CENTURION (1050000 R)

Location Gauteng, Centurion https://www.freeadsz.co.za/x-195614-z

INVESTORS AND FIRST TIME BUYERS DREAM!! Buy Direct From Developers...Off Plan... Only 10 Units In This Awesome Development, 2 Bedrooms, 2 Bathrooms, Open Plan, Lock Up Garage Plus A Parking!! Solar Geyser, Pre Paid Electricity, Separate Water Meters, Choice of 3 Granite Colours, Choose From 5 Styles Ceramic Tiles, Wide Choice of Cupboard Coloursâ€!Superior Taps and Faucets, Fridge, Under Counter Dish Washer, Air Fryer, Microwave, Touch Screen Hob and Oven, Glass Shower Door...INCREDIBLE !!Ground Units Have Own Garden With BIB, Others Have Braai Area With Kids Play Area ... Safe And Secure....Near Highways, Hospital, Doringkloof And Centurion Mall, Schools, Theatre, Entertainment, Public Park And More !! From R 1 015 000 â€!All Costs Included !! CALL ME NOW OR LOSE...