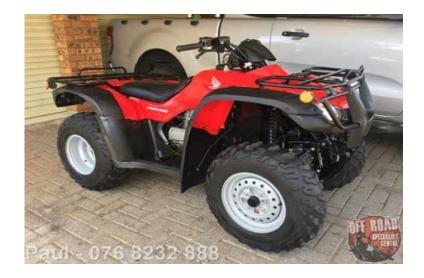

## Honda TRX 350 FM Fourtrax (45000 R)

Location Gauteng, Centurion

https://www.freeadsz.co.za/x-194823-z

## FOR SALE:

Honda TRX 350 FM Fourtrax. 350cc fourstroke, 5 gear semi-auto. 2006 model. Only done 2117KM. Quad is in good condition. Some scratches and cosmetic wear but mechanically 100%. Was used for recreational purposes. Still on original tyres.

It features the following:

Rear diff with prop shaft (more durable than chain and sprockets)

Electronic speedo

Front and rear lights

Front and rear carriers

Electric and pull start

Reverse

4x4

12V socket

R45 000 Price include VAT. Please, only serious buyers

| Trade ins considered - We also buy Utility Quads, give us a call anytime |
|--------------------------------------------------------------------------|
|                                                                          |
|                                                                          |
|                                                                          |
|                                                                          |
|                                                                          |
|                                                                          |
|                                                                          |
|                                                                          |
|                                                                          |
|                                                                          |
|                                                                          |
|                                                                          |
|                                                                          |
|                                                                          |
|                                                                          |
|                                                                          |
|                                                                          |
|                                                                          |
|                                                                          |
|                                                                          |
|                                                                          |
|                                                                          |
|                                                                          |
|                                                                          |
|                                                                          |
|                                                                          |
|                                                                          |
|                                                                          |
|                                                                          |
|                                                                          |
|                                                                          |
|                                                                          |
|                                                                          |
|                                                                          |
|                                                                          |
|                                                                          |
|                                                                          |