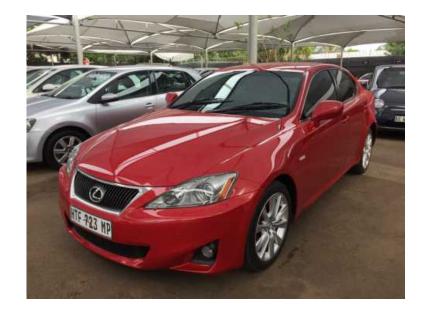

## 2006 Lexus IS250 SE Automatic (139900 R)

Location Gauteng, Pretoria https://www.freeadsz.co.za/x-194757-z

Pearl Red. Only 93000kms. Now selling for R139900.

Excellent condition. Please contact Jan 0741376791 or at the office on 012 800 3478 for this beautiful vehicle. Trade Inns welcome. 100 Stormvoel road. East Lynn. Pretoria. Visit our website page for more Quality vehicles. www.atozmotors.co